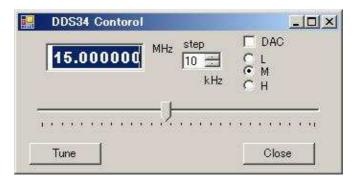

Connecting mini USB cable, LED turns on.

Raunching control soft. setting radio button to H.

You can tune with 3 way. inputting frequency to form window, and click Tune button.

You can also tune with slide bar. and tuning with mouse wheel.