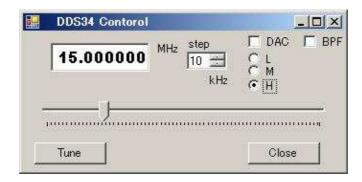

Connecting mini USB cable, LED turns on.

Raunching control soft. setting radio button to H.

You can tune with 3 way. inputting frequency to form window, and click Tune button.

You can also tune with slide bar. and tuning with mouse wheel.

Checking DAC to output directly from digital converter.

Checking BPF to input antenna signal directly without BPF.

1 di 2

10,Check point

2 di 2